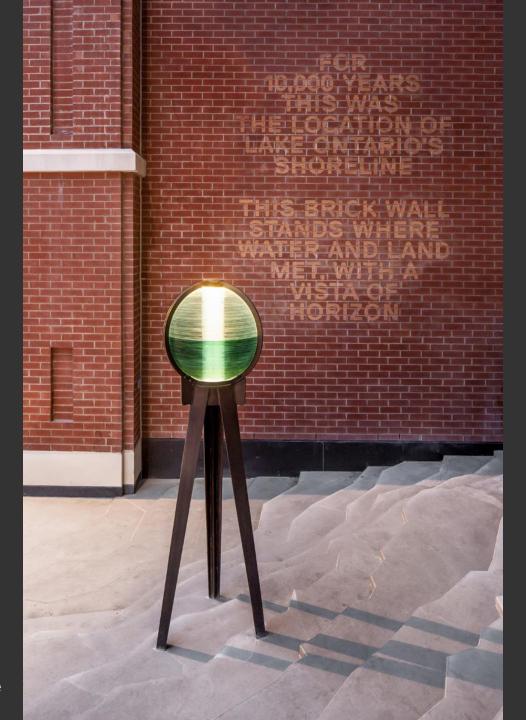

Foronto, Canada Paul Raff Stud

**Shoreline Commemorative** 

Foronto, Canada Paul Raff Stu

Shoreline Commemorative

Foronto, Canada Paul Raff Stud

**CONCEPT: LAKE FORM TIME-LAPSE** 

The form of a lake's surface varies profoundly: on a still day, it can be perfectly smooth with a magical reflective quality; on an average day, it ripples with waves and has a gentle rhythmic vitality. In stormier weather, it oscillates with dramatic intensity.

The sculptural form of this public artwork captures this transition like a three-dimensional time-lapse. From east to west, the phenomenal change from smooth to stormy moves through the passageway.

It adds light, colour, and vitality to the passageway. At the same time it gives permanent expression to how this historic place has transformed from vibrant lake to lively metropolis.

Wavelengths Toronto, Canada