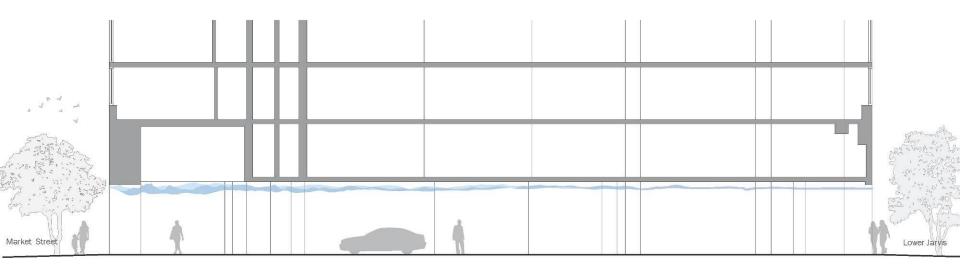

## SECTION A - LONG SECTION

0 0.5 1 5 10M

This expansive artwork extends across the entire ceiling from the passage entrances, from Market to Lower Jarvis Street. With the dynamic luminosity and form of the lake's surface, this iconic connection links the present to the past.

It adds light, colour, and vitality to the passageway. At the same time it gives permanent expression to how this historic place has transformed from vibrant lake to lively metropolis.

Wavelengths Toronto, Canada