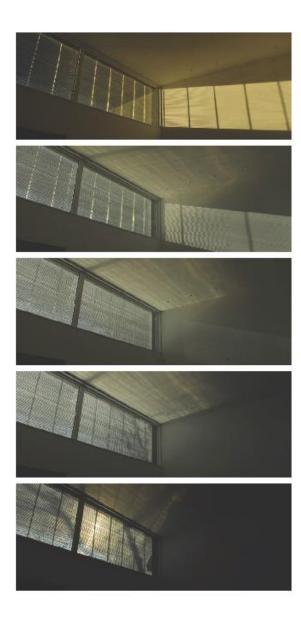

Foronto, Canada Paul Raff Stud

**Shoreline Commemorative** 

Foronto, Canada Paul Raff Stu

Shoreline Commemorative

Foronto, Canada Paul Raff Stud

**CONCEPT: LAKE FORM TIME-LAPSE** 

The form of a lake's surface varies profoundly: on a still day, it can be perfectly smooth with a magical reflective quality; on an average day, it ripples with waves and has a gentle rhythmic vitality. In stormier weather, it oscillates with dramatic intensity.

The sculptural form of this public artwork captures this transition like a three-dimensional time-lapse. From east to west, the phenomenal change from smooth to stormy moves through the passageway.

## SECTION A - LONG SECTION

0 0.5 1 5 10M

This expansive artwork extends across the entire ceiling from the passage entrances, from Market to Lower Jarvis Street. With the dynamic luminosity and form of the lake's surface, this iconic connection links the present to the past.

It adds light, colour, and vitality to the passageway. At the same time it gives permanent expression to how this historic place has transformed from vibrant lake to lively metropolis.

Wavelengths Toronto, Canada