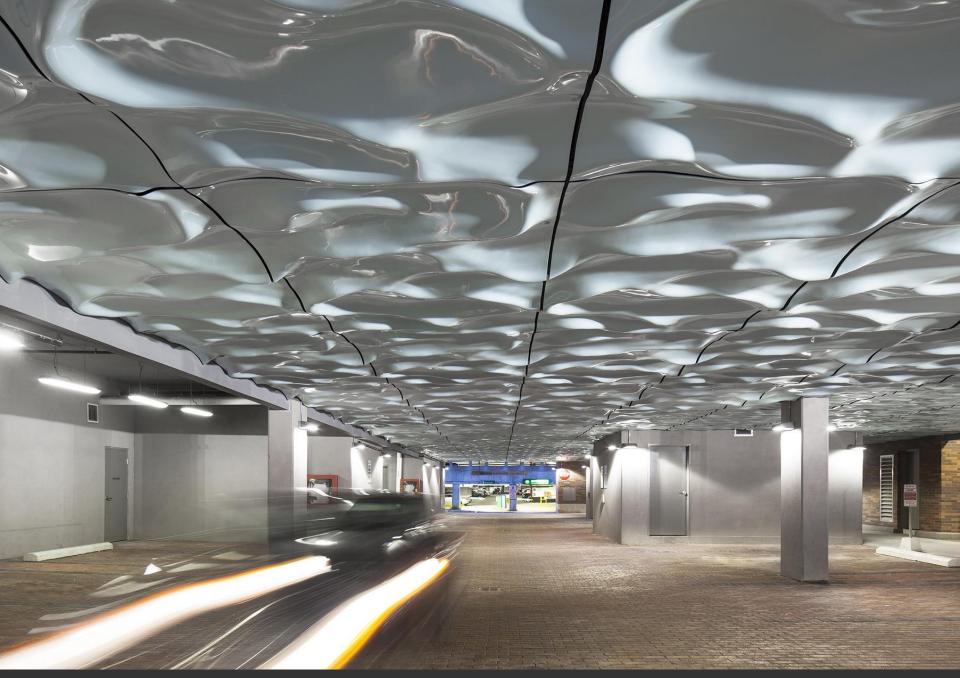

Foronto, Canada Paul Raff Stud

**Shoreline Commemorative** 

Foronto, Canada Paul Raff Stu

Shoreline Commemorative

Foronto, Canada Paul Raff Stud

**CONCEPT: LAKE FORM TIME-LAPSE** 

The form of a lake's surface varies profoundly: on a still day, it can be perfectly smooth with a magical reflective quality; on an average day, it ripples with waves and has a gentle rhythmic vitality. In stormier weather, it oscillates with dramatic intensity.

The sculptural form of this public artwork captures this transition like a three-dimensional time-lapse. From east to west, the phenomenal change from smooth to stormy moves through the passageway.

## SECTION A - LONG SECTION

0 0.5 1 5 10M

This expansive artwork extends across the entire ceiling from the passage entrances, from Market to Lower Jarvis Street. With the dynamic luminosity and form of the lake's surface, this iconic connection links the present to the past.

It adds light, colour, and vitality to the passageway. At the same time it gives permanent expression to how this historic place has transformed from vibrant lake to lively metropolis.

Wavelengths Toronto, Canada