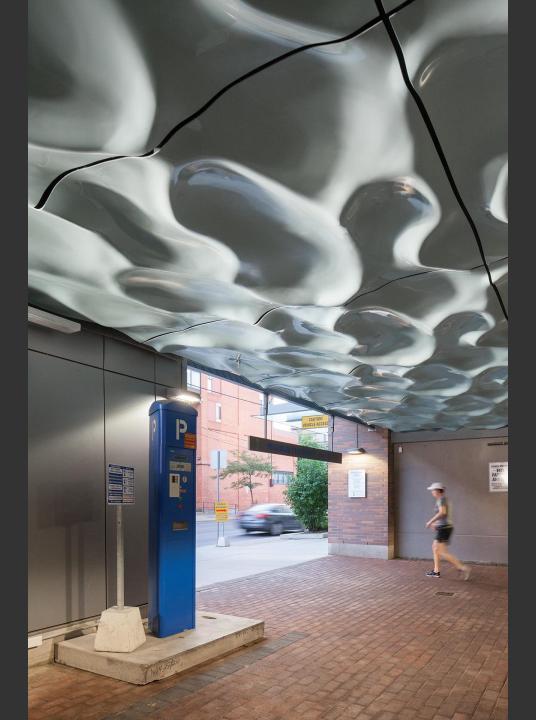

Foronto, Canada Paul Raff Stud

**Shoreline Commemorative** 

Foronto, Canada Paul Raff Stu

Shoreline Commemorative

Foronto, Canada Paul Raff Stud

**CONCEPT: LAKE FORM TIME-LAPSE** 

The form of a lake's surface varies profoundly: on a still day, it can be perfectly smooth with a magical reflective quality; on an average day, it ripples with waves and has a gentle rhythmic vitality. In stormier weather, it oscillates with dramatic intensity.

The sculptural form of this public artwork captures this transition like a three-dimensional time-lapse. From east to west, the phenomenal change from smooth to stormy moves through the passageway.

It adds light, colour, and vitality to the passageway. At the same time it gives permanent expression to how this historic place has transformed from vibrant lake to lively metropolis.

Wavelengths Toronto, Canada