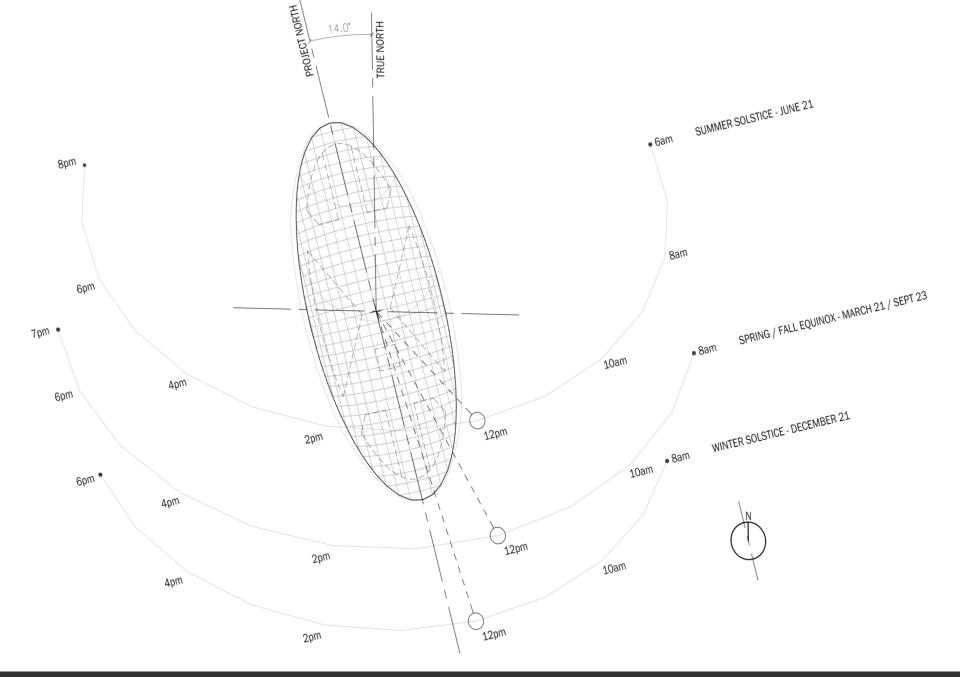

culptural form of this public artwork captures this transition like a three-dimensional time-lapse. From east to west, the phenomenal change from smooth to stormy moves through the passageway.



## SECTION A - LONG SECTION







0 0.5 1 5 10M

This expansive artwork extends across the entire ceiling from the passage entrances, from Market to Lower Jarvis Street. With the dynamic luminosity and form of the lake's surface, this iconic connection links the present to the past.

It adds light, colour, and vitality to the passageway. At the same time it gives permanent expression to how this historic place has transformed from vibrant lake to lively metropolis.



Wavelengths Toronto, Canada

Paul Raff Studi











Atmospheric Lens Vaughan, Canada

/aughan, Canada Paul Raff Studio



















Paul Raff Studio





















ıghan, Canada Paul Raff Stud









aughan, Canada Paul Raff Sti





Atmospheric Lens

ghan, Canada Paul Raff Studio





Atmospheric Lens

aughan, Canada Paul Raff Studi



billyhsun • Follow

Vaughan Metropolitan Centre station













57 likes

**billyhsun** Camera lens screwed up but the effects are **6** #torontosubway #toronto

SEPTEMBER 19, 2018



billyhsun • Follow

Vaughan Metropolitan Centre station













57 likes

**billyhsun** Camera lens screwed up but the effects are **6** #torontosubway #toronto

**SEPTEMBER 19, 2018** 



Cascade House

onto, Canada Paul Raff Studio



Cascade House

onto, Canada Paul Raff Studio



Toronto, Canad



Toronto, Canada







Cascade House

oronto, Canada Paul Raff Studio





o