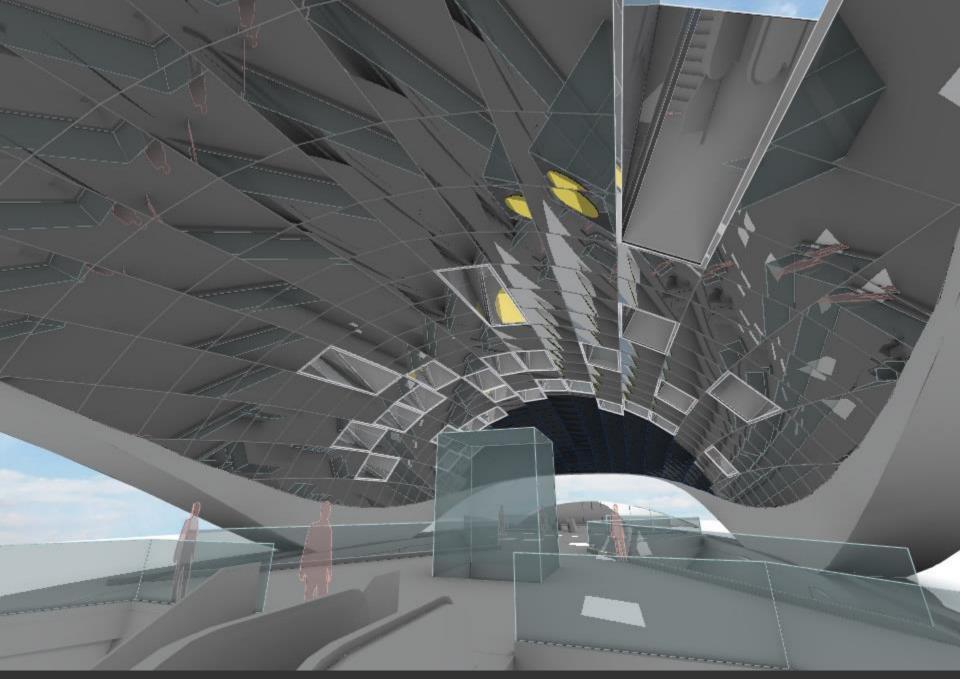

nto, Canada Paul Raff Studi

Regina Gateway
Toronto, Canada

Regina Gateway Toronto, Canada

MOCK-UP ROD ARRAY DETAIL

3

FIN & CONNECTOR BLOCK PROTOTYPES

MOCK-UP ROD DETAIL

BIRD'S-EYE MODEL VIEW

Foronto, Canada Paul Raff Stud

**Shoreline Commemorative** 

Foronto, Canada Paul Raff Stu

Shoreline Commemorative

Foronto, Canada Paul Raff Stud

**CONCEPT: LAKE FORM TIME-LAPSE** 

The form of a lake's surface varies profoundly: on a still day, it can be perfectly smooth with a magical reflective quality; on an average day, it ripples with waves and has a gentle rhythmic vitality. In stormier weather, it oscillates with dramatic intensity.

The sculptural form of this public artwork captures this transition like a three-dimensional time-lapse. From east to west, the phenomenal change from smooth to stormy moves through the passageway.

## SECTION A - LONG SECTION

0 0.5 1 5 10M

This expansive artwork extends across the entire ceiling from the passage entrances, from Market to Lower Jarvis Street. With the dynamic luminosity and form of the lake's surface, this iconic connection links the present to the past.