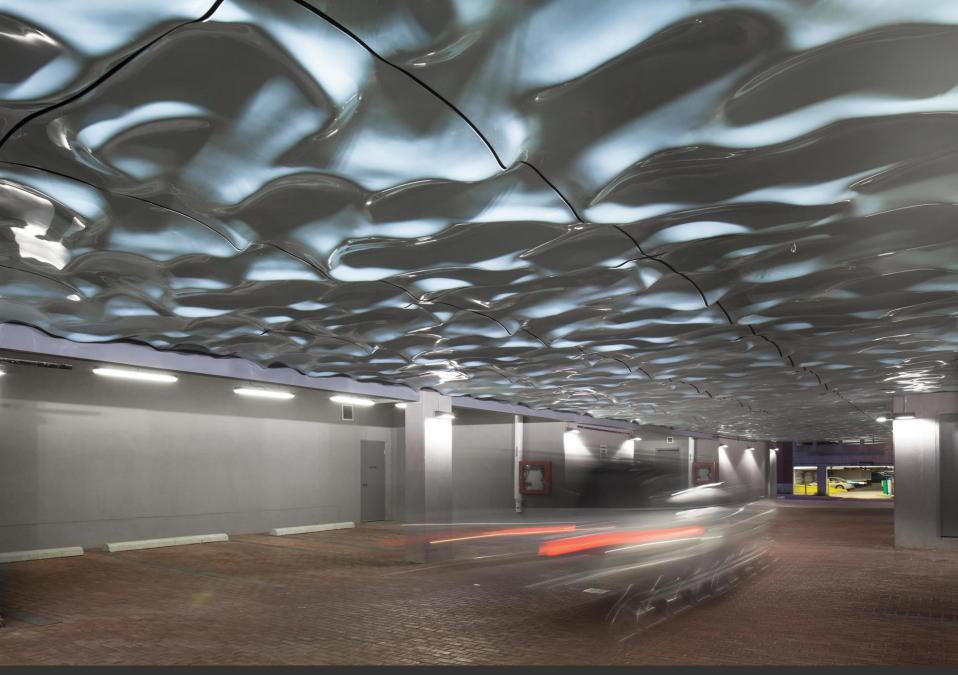

Atmospheric Lens

aughan, Canada Paul Raff Studi

billyhsun • Follow

Vaughan Metropolitan Centre station

57 likes

**billyhsun** Camera lens screwed up but the effects are **6** #torontosubway #toronto

SEPTEMBER 19, 2018

billyhsun • Follow

Vaughan Metropolitan Centre station

57 likes

**billyhsun** Camera lens screwed up but the effects are **6** #torontosubway #toronto

**SEPTEMBER 19, 2018** 

Cascade House

onto, Canada Paul Raff Studio