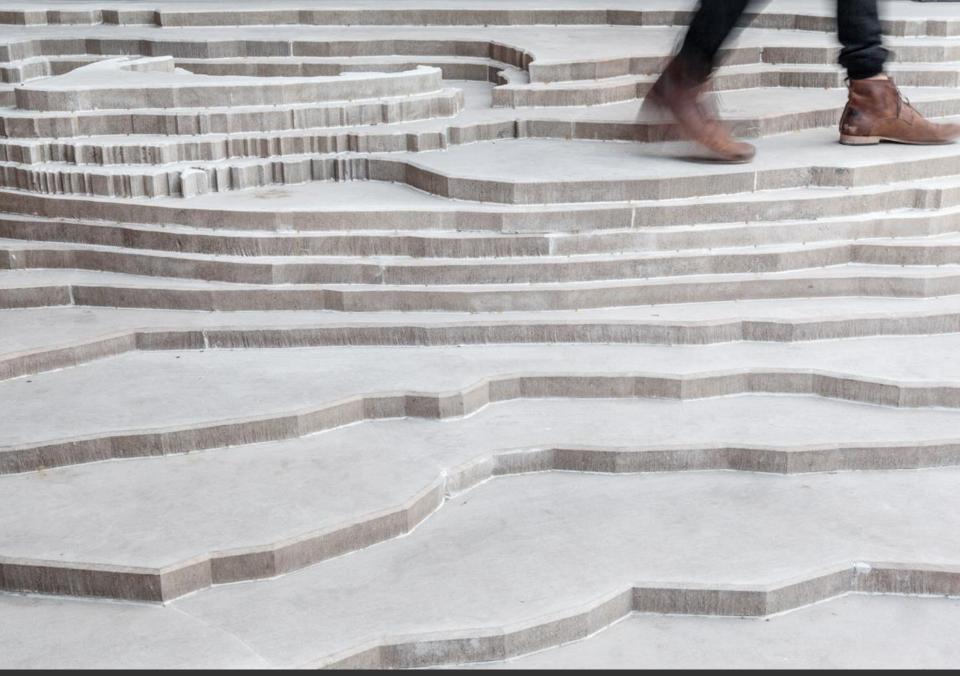

Foronto, Canada Paul Raff Stud

**Shoreline Commemorative** 

Foronto, Canada Paul Raff Stu

Shoreline Commemorative

Foronto, Canada Paul Raff Stud

**CONCEPT: LAKE FORM TIME-LAPSE** 

The form of a lake's surface varies profoundly: on a still day, it can be perfectly smooth with a magical reflective quality; on an average day, it ripples with waves and has a gentle rhythmic vitality. In stormier weather, it oscillates with dramatic intensity.

The sculptural form of this public artwork captures this transition like a three-dimensional time-lapse. From east to west, the phenomenal change from smooth to stormy moves through the passageway.

## SECTION A - LONG SECTION

0 0.5 1 5 10M

This expansive artwork extends across the entire ceiling from the passage entrances, from Market to Lower Jarvis Street. With the dynamic luminosity and form of the lake's surface, this iconic connection links the present to the past.

It adds light, colour, and vitality to the passageway. At the same time it gives permanent expression to how this historic place has transformed from vibrant lake to lively metropolis.

Wavelengths Toronto, Canada