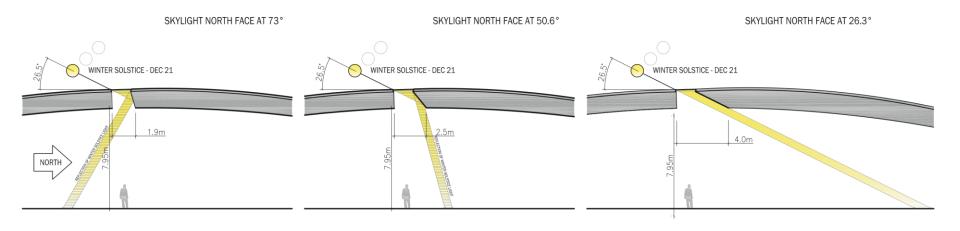

this transition like a three-dimensional time-lapse. From east to west, the phenomenal change from smooth to stormy moves through the passageway.



## SECTION A - LONG SECTION







0 0.5 1 5 10M

This expansive artwork extends across the entire ceiling from the passage entrances, from Market to Lower Jarvis Street. With the dynamic luminosity and form of the lake's surface, this iconic connection links the present to the past.

It adds light, colour, and vitality to the passageway. At the same time it gives permanent expression to how this historic place has transformed from vibrant lake to lively metropolis.



Wavelengths Toronto, Canada

Paul Raff Studi











Atmospheric Lens Vaughan, Canada

/aughan, Canada Paul Raff Studio



















Paul Raff Studio





















ıghan, Canada Paul Raff Stud









aughan, Canada Paul Raff Sti





Atmospheric Lens

ghan, Canada Paul Raff Studio





Atmospheric Lens

aughan, Canada Paul Raff Studi



billyhsun • Follow

Vaughan Metropolitan Centre station













57 likes

**billyhsun** Camera lens screwed up but the effects are **6** #torontosubway #toronto

SEPTEMBER 19, 2018



billyhsun • Follow

Vaughan Metropolitan Centre station













57 likes

**billyhsun** Camera lens screwed up but the effects are **6** #torontosubway #toronto

**SEPTEMBER 19, 2018** 



Cascade House

onto, Canada Paul Raff Studio



Cascade House

onto, Canada Paul Raff Studio



Toronto, Canad



Toronto, Canada







Cascade House

oronto, Canada Paul Raff Studio





oronto, Canada Paul Raff Stud









Cascade