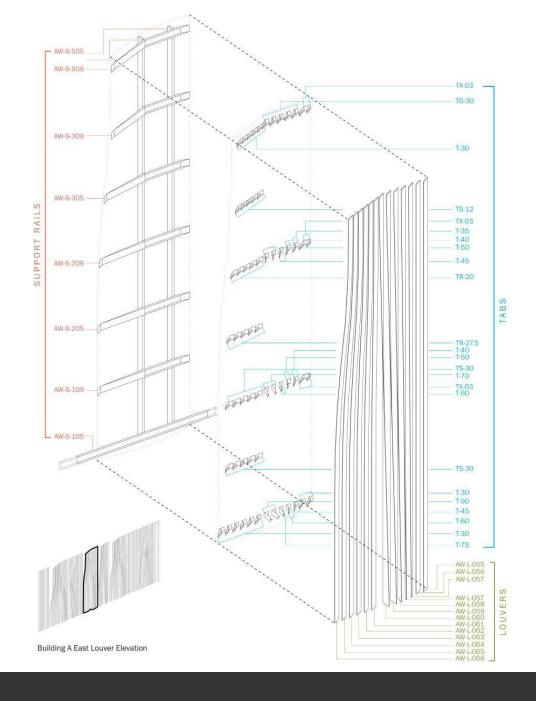

ntre station













57 likes

**billyhsun** Camera lens screwed up but the effects are **6** #torontosubway #toronto

SEPTEMBER 19, 2018



billyhsun • Follow

Vaughan Metropolitan Centre station













57 likes

**billyhsun** Camera lens screwed up but the effects are **6** #torontosubway #toronto

**SEPTEMBER 19, 2018** 



Cascade House

onto, Canada Paul Raff Studio



Cascade House

onto, Canada Paul Raff Studio



Toronto, Canad



Toronto, Canada







Cascade House

oronto, Canada Paul Raff Studio





oronto, Canada Paul Raff Stud









Cascade House

oronto, Canada Paul Raff Stu



















Treetop Villas
Phuket, Thailand







Treetop Villas







Bluepoint Residences
Phuket, Thailand

Paul Raff Studio











nuket, mallanu Paul Raff Studio















Bluepoint Pavilion
Phuket, Thailand







## Bluepoint Pavilion











Phuket, Thailand Paul Raff Studio



onto, Canada Paul Raff Stud





PRIVACY SCREEN - PLAN DETAIL





oronto Canada























oronto, Canada Paul Raff Studi





Counterpoint House
Toronto, Canada



pronto, Canada Paul Raff Stud







Leacroft House

Foronto, Canada Paul Raff Studio



Leacroft House

Toronto, Canada Paul Raff Studi



Leacroft House

Foronto, Canada Paul Raff Studio





Galleon House

oronto, Canada Paul Raff Stu





onto, Canada Paul Raff Studi



















Foronto Canada







CONCEPT FOR NEW SCREEN: BRICK GEOMETRY AS FILAGREE



to, Canada Paul Raff Studio



Toronto, Canada Pai



Toronto, Canada Paul Raff Stud



oronto, Canada Paul Raff Stud



pronto, Canada