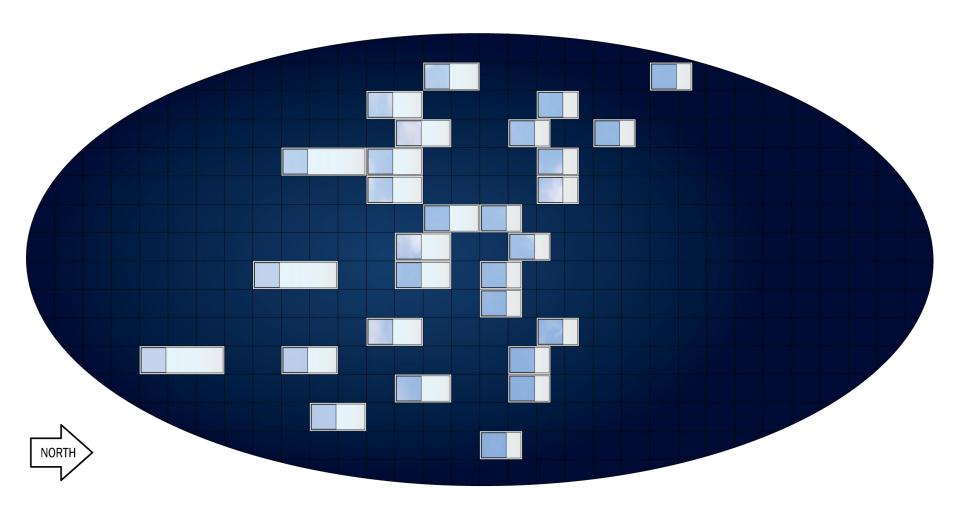

Foronto, Canada Paul Raff Stud

**Shoreline Commemorative** 

Foronto, Canada Paul Raff Stu

Shoreline Commemorative

Foronto, Canada Paul Raff Stud

**CONCEPT: LAKE FORM TIME-LAPSE** 

The form of a lake's surface varies profoundly: on a still day, it can be perfectly smooth with a magical reflective quality; on an average day, it ripples with waves and has a gentle rhythmic vitality. In stormier weather, it oscillates with dramatic intensity.

The sculptural form of this public artwork captures this transition like a three-dimensional time-lapse. From east to west, the phenomenal change from smooth to stormy moves through the passageway.

## SECTION A - LONG SECTION

0 0.5 1 5 10M

This expansive artwork extends across the entire ceiling from the passage entrances, from Market to Lower Jarvis Street. With the dynamic luminosity and form of the lake's surface, this iconic connection links the present to the past.

It adds light, colour, and vitality to the passageway. At the same time it gives permanent expression to how this historic place has transformed from vibrant lake to lively metropolis.

Wavelengths Toronto, Canada