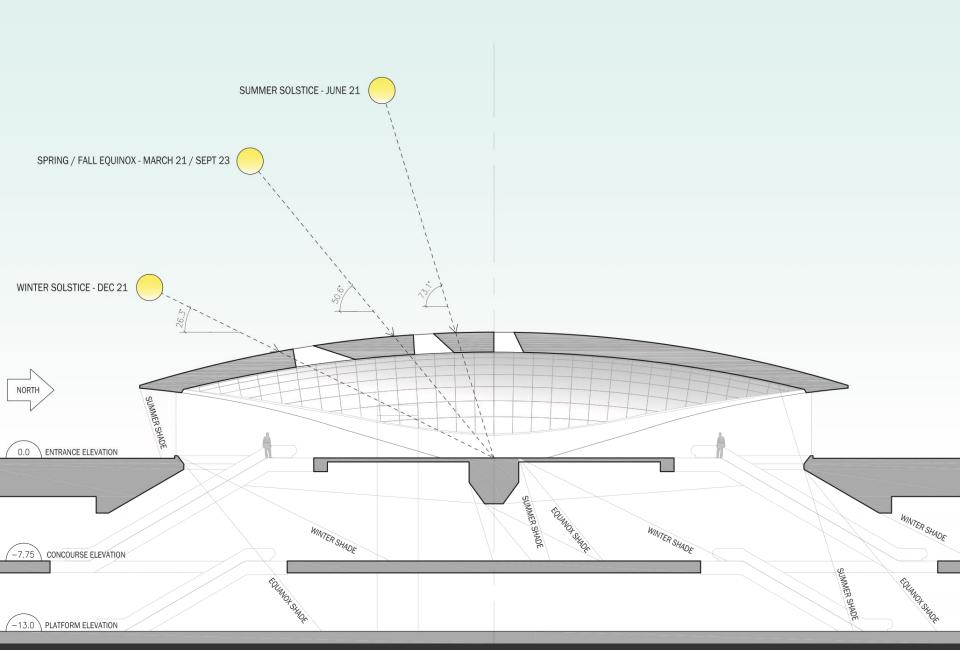

sculptural form of this public artwork captures this transition like a three-dimensional time-lapse. From east to west, the phenomenal change from smooth to stormy moves through the passageway.



## SECTION A - LONG SECTION







0 0.5 1 5 10M

This expansive artwork extends across the entire ceiling from the passage entrances, from Market to Lower Jarvis Street. With the dynamic luminosity and form of the lake's surface, this iconic connection links the present to the past.

It adds light, colour, and vitality to the passageway. At the same time it gives permanent expression to how this historic place has transformed from vibrant lake to lively metropolis.



Wavelengths Toronto, Canada

Paul Raff Studi











Atmospheric Lens Vaughan, Canada

/aughan, Canada Paul Raff Studio



















Paul Raff Studio





















ıghan, Canada Paul Raff Stud









aughan, Canada Paul Raff Sti





Atmospheric Lens

ghan, Canada Paul Raff Studio





Atmospheric Lens

aughan, Canada Paul Raff Studi



billyhsun • Follow

Vaughan Metropolitan Centre station













57 likes

**billyhsun** Camera lens screwed up but the effects are **6** #torontosubway #toronto

SEPTEMBER 19, 2018



billyhsun • Follow

Vaughan Metropolitan Centre station













57 likes

**billyhsun** Camera lens screwed up but the effects are **6** #torontosubway #toronto

**SEPTEMBER 19, 2018** 



Cascade House

onto, Canada Paul Raff Studio



Cascade House

onto, Canada Paul Raff Studio



Toronto, Canad



Toronto, Canada







Cascade House

oronto, Canada Paul Raff Studio