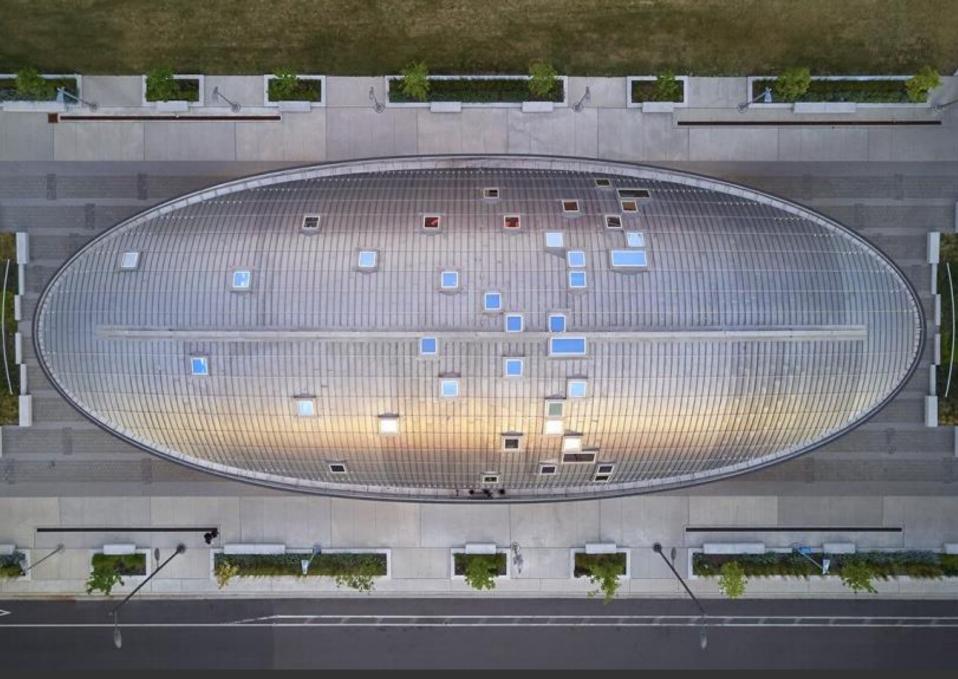

The sculptural form of this public artwork captures this transition like a three-dimensional time-lapse. From east to west, the phenomenal change from smooth to stormy moves through the passageway.



## SECTION A - LONG SECTION







0 0.5 1 5 10M

This expansive artwork extends across the entire ceiling from the passage entrances, from Market to Lower Jarvis Street. With the dynamic luminosity and form of the lake's surface, this iconic connection links the present to the past.

It adds light, colour, and vitality to the passageway. At the same time it gives permanent expression to how this historic place has transformed from vibrant lake to lively metropolis.



Wavelengths Toronto, Canada

Paul Raff Studi











Atmospheric Lens Vaughan, Canada

/aughan, Canada Paul Raff Studio



















Paul Raff Studio





















ıghan, Canada Paul Raff Stud









aughan, Canada Paul Raff Sti





Atmospheric Lens

ghan, Canada Paul Raff Studio





Atmospheric Lens

aughan, Canada Paul Raff Studi



billyhsun • Follow

Vaughan Metropolitan Centre station













57 likes

**billyhsun** Camera lens screwed up but the effects are **6** #torontosubway #toronto

SEPTEMBER 19, 2018



billyhsun • Follow

Vaughan Metropolitan Centre station













57 likes

**billyhsun** Camera lens screwed up but the effects are **6** #torontosubway #toronto

**SEPTEMBER 19, 2018** 



Cascade House

onto, Canada Paul Raff Studio



Cascade House

onto, Canada Paul Raff Studio



Toronto, Canad



Toronto, Canada







Cascade House

oronto, Canada Paul Raff Studio