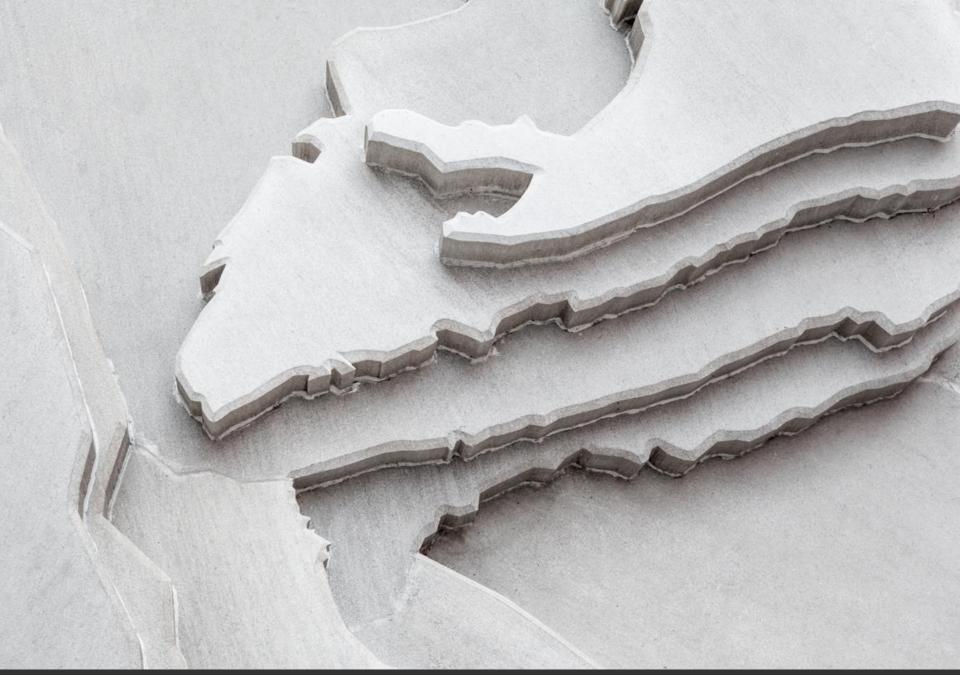

Foronto, Canada Paul Raff Stud

**Shoreline Commemorative** 

Foronto, Canada Paul Raff Stu

Shoreline Commemorative

Foronto, Canada Paul Raff Stud

**CONCEPT: LAKE FORM TIME-LAPSE** 

The form of a lake's surface varies profoundly: on a still day, it can be perfectly smooth with a magical reflective quality; on an average day, it ripples with waves and has a gentle rhythmic vitality. In stormier weather, it oscillates with dramatic intensity.

The sculptural form of this public artwork captures this transition like a three-dimensional time-lapse. From east to west, the phenomenal change from smooth to stormy moves through the passageway.

## SECTION A - LONG SECTION

0 0.5 1 5 10M

This expansive artwork extends across the entire ceiling from the passage entrances, from Market to Lower Jarvis Street. With the dynamic luminosity and form of the lake's surface, this iconic connection links the present to the past.

It adds light, colour, and vitality to the passageway. At the same time it gives permanent expression to how this historic place has transformed from vibrant lake to lively metropolis.

Wavelengths Toronto, Canada