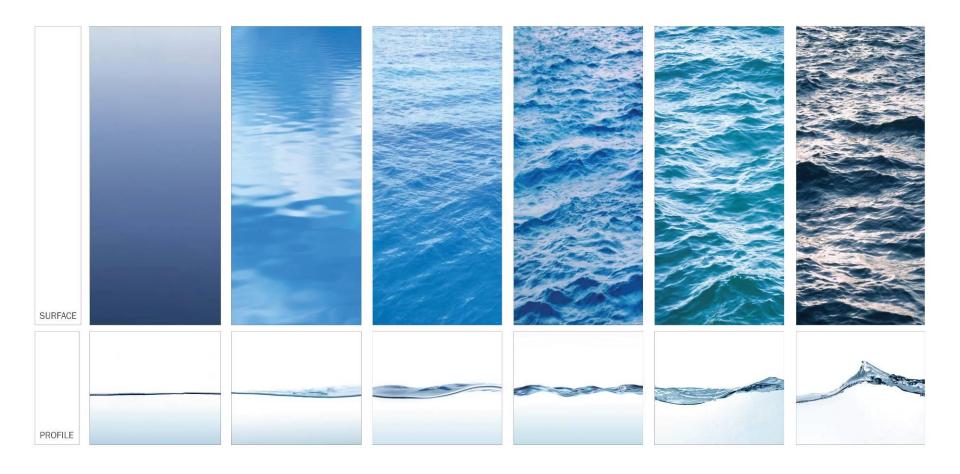

Foronto, Canada Paul Raff Stud

**Shoreline Commemorative** 

Foronto, Canada Paul Raff Stu

Shoreline Commemorative

Foronto, Canada Paul Raff Stud

**CONCEPT: LAKE FORM TIME-LAPSE** 

The form of a lake's surface varies profoundly: on a still day, it can be perfectly smooth with a magical reflective quality; on an average day, it ripples with waves and has a gentle rhythmic vitality. In stormier weather, it oscillates with dramatic intensity.

The sculptural form of this public artwork captures this transition like a three-dimensional time-lapse. From east to west, the phenomenal change from smooth to stormy moves through the passageway.