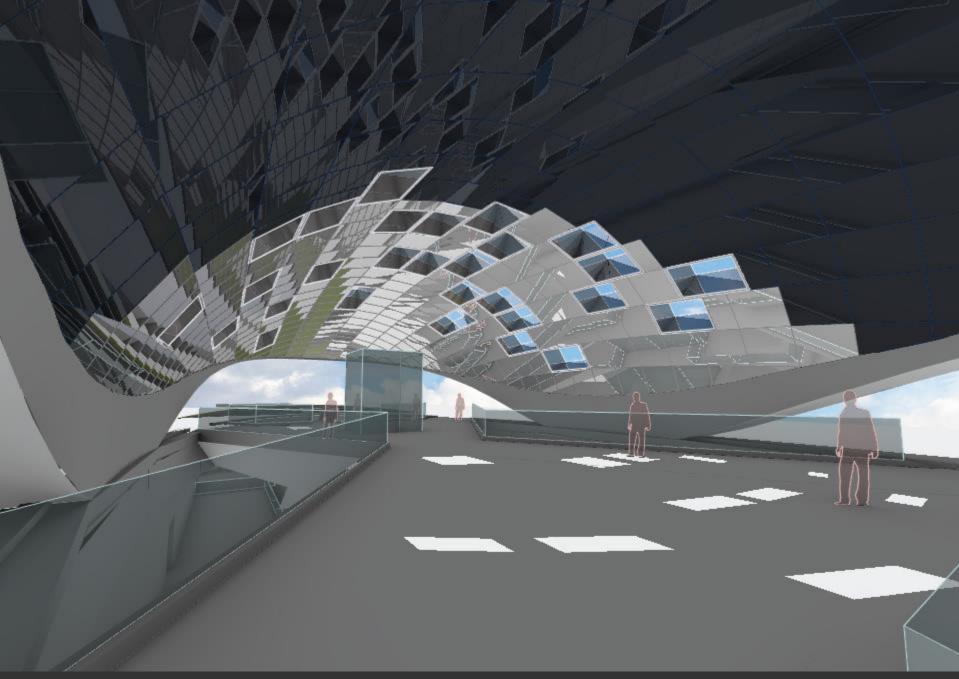

Foronto, Canada Paul Raff Stud

**Shoreline Commemorative** 

Foronto, Canada Paul Raff Stu

Shoreline Commemorative

Foronto, Canada Paul Raff Stud

**CONCEPT: LAKE FORM TIME-LAPSE** 

The form of a lake's surface varies profoundly: on a still day, it can be perfectly smooth with a magical reflective quality; on an average day, it ripples with waves and has a gentle rhythmic vitality. In stormier weather, it oscillates with dramatic intensity.

The sculptural form of this public artwork captures this transition like a three-dimensional time-lapse. From east to west, the phenomenal change from smooth to stormy moves through the passageway.

## SECTION A - LONG SECTION

0 0.5 1 5 10M

This expansive artwork extends across the entire ceiling from the passage entrances, from Market to Lower Jarvis Street. With the dynamic luminosity and form of the lake's surface, this iconic connection links the present to the past.

It adds light, colour, and vitality to the passageway. At the same time it gives permanent expression to how this historic place has transformed from vibrant lake to lively metropolis.

Wavelengths Toronto, Canada