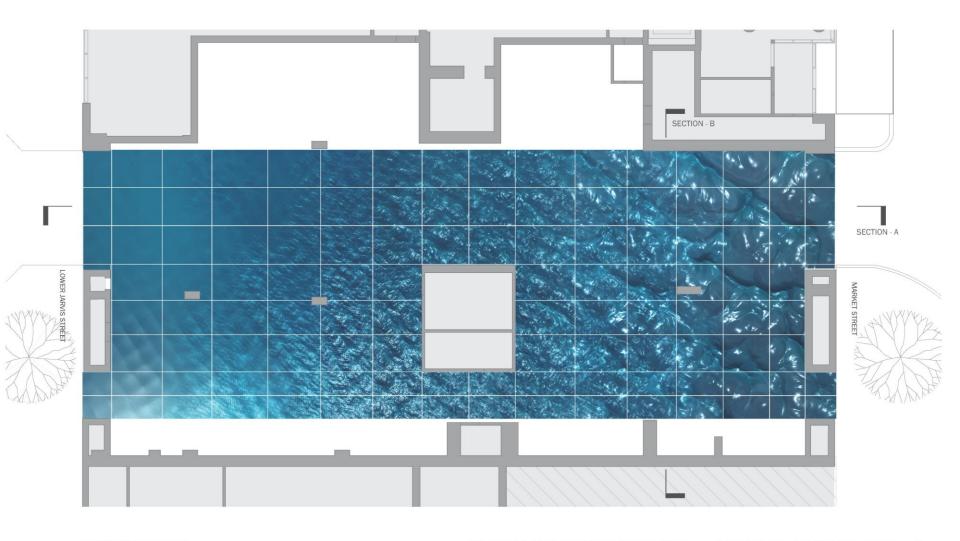

## SECTION A - LONG SECTION

0 0.5 1 5 10M

This expansive artwork extends across the entire ceiling from the passage entrances, from Market to Lower Jarvis Street. With the dynamic luminosity and form of the lake's surface, this iconic connection links the present to the past.

It adds light, colour, and vitality to the passageway. At the same time it gives permanent expression to how this historic place has transformed from vibrant lake to lively metropolis.

Wavelengths Toronto, Canada