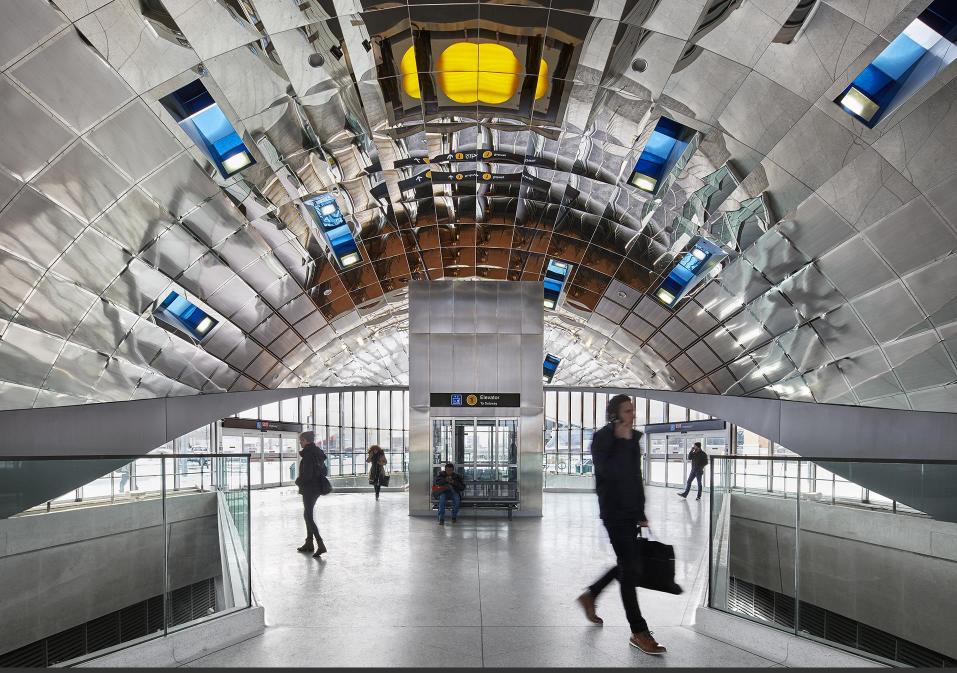

Foronto, Canada Paul Raff Stud

**Shoreline Commemorative** 

Foronto, Canada Paul Raff Stu

Shoreline Commemorative

Foronto, Canada Paul Raff Stud

**CONCEPT: LAKE FORM TIME-LAPSE** 

The form of a lake's surface varies profoundly: on a still day, it can be perfectly smooth with a magical reflective quality; on an average day, it ripples with waves and has a gentle rhythmic vitality. In stormier weather, it oscillates with dramatic intensity.

The sculptural form of this public artwork captures this transition like a three-dimensional time-lapse. From east to west, the phenomenal change from smooth to stormy moves through the passageway.

## SECTION A - LONG SECTION

0 0.5 1 5 10M

This expansive artwork extends across the entire ceiling from the passage entrances, from Market to Lower Jarvis Street. With the dynamic luminosity and form of the lake's surface, this iconic connection links the present to the past.

It adds light, colour, and vitality to the passageway. At the same time it gives permanent expression to how this historic place has transformed from vibrant lake to lively metropolis.

Wavelengths Toronto, Canada