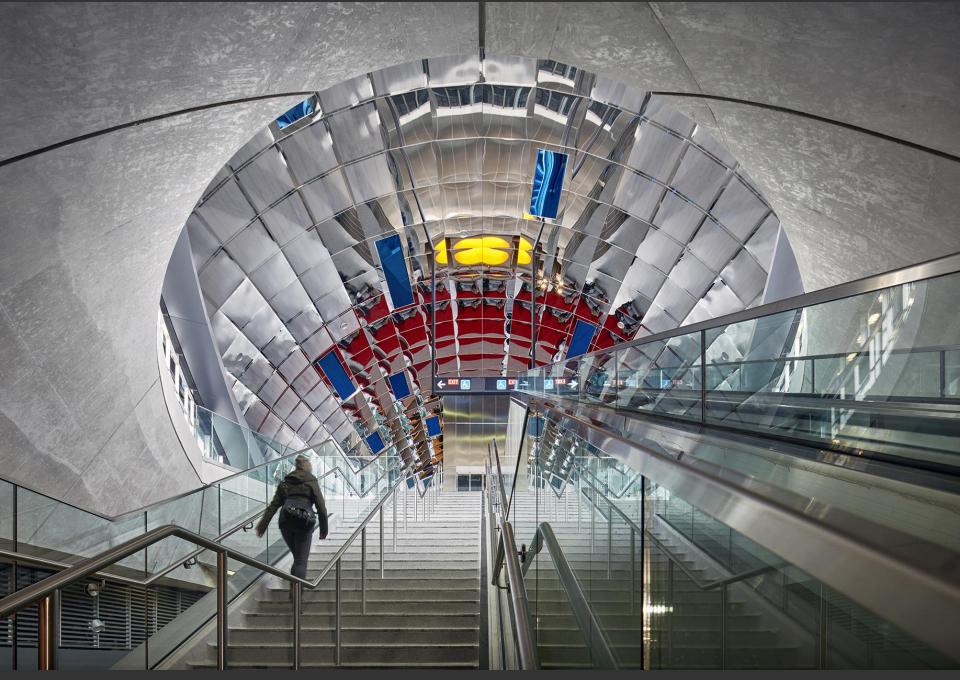

Foronto, Canada Paul Raff Stud

**Shoreline Commemorative** 

Foronto, Canada Paul Raff Stu

Shoreline Commemorative

Foronto, Canada Paul Raff Stud

**CONCEPT: LAKE FORM TIME-LAPSE** 

The form of a lake's surface varies profoundly: on a still day, it can be perfectly smooth with a magical reflective quality; on an average day, it ripples with waves and has a gentle rhythmic vitality. In stormier weather, it oscillates with dramatic intensity.

The sculptural form of this public artwork captures this transition like a three-dimensional time-lapse. From east to west, the phenomenal change from smooth to stormy moves through the passageway.

## SECTION A - LONG SECTION

0 0.5 1 5 10M

This expansive artwork extends across the entire ceiling from the passage entrances, from Market to Lower Jarvis Street. With the dynamic luminosity and form of the lake's surface, this iconic connection links the present to the past.

It adds light, colour, and vitality to the passageway. At the same time it gives permanent expression to how this historic place has transformed from vibrant lake to lively metropolis.

Wavelengths Toronto, Canada