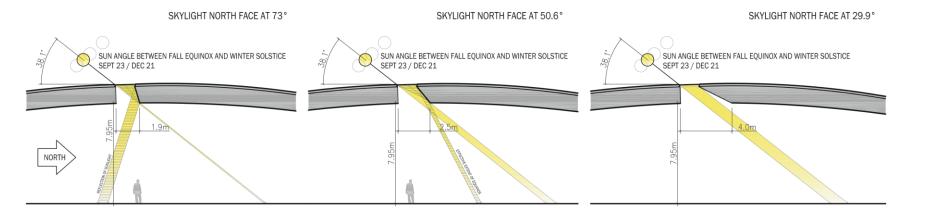

es this transition like a three-dimensional time-lapse. From east to west, the phenomenal change from smooth to stormy moves through the passageway.



## SECTION A - LONG SECTION







0 0.5 1 5 10M

This expansive artwork extends across the entire ceiling from the passage entrances, from Market to Lower Jarvis Street. With the dynamic luminosity and form of the lake's surface, this iconic connection links the present to the past.

It adds light, colour, and vitality to the passageway. At the same time it gives permanent expression to how this historic place has transformed from vibrant lake to lively metropolis.



Wavelengths Toronto, Canada

Paul Raff Studi











Atmospheric Lens Vaughan, Canada

/aughan, Canada Paul Raff Studio



















Paul Raff Studio





















ıghan, Canada Paul Raff Stud









aughan, Canada Paul Raff Sti





Atmospheric Lens

ghan, Canada Paul Raff Studio





Atmospheric Lens

aughan, Canada Paul Raff Studi



billyhsun • Follow

Vaughan Metropolitan Centre station













57 likes

**billyhsun** Camera lens screwed up but the effects are **6** #torontosubway #toronto

SEPTEMBER 19, 2018



billyhsun • Follow

Vaughan Metropolitan Centre station













57 likes

**billyhsun** Camera lens screwed up but the effects are **6** #torontosubway #toronto

**SEPTEMBER 19, 2018** 



Cascade House

onto, Canada Paul Raff Studio



Cascade House

onto, Canada Paul Raff Studio



Toronto, Canad



Toronto, Canada







Cascade House

oronto, Canada Paul Raff Studio





oronto, Canada Paul Raff Stud









Cascad