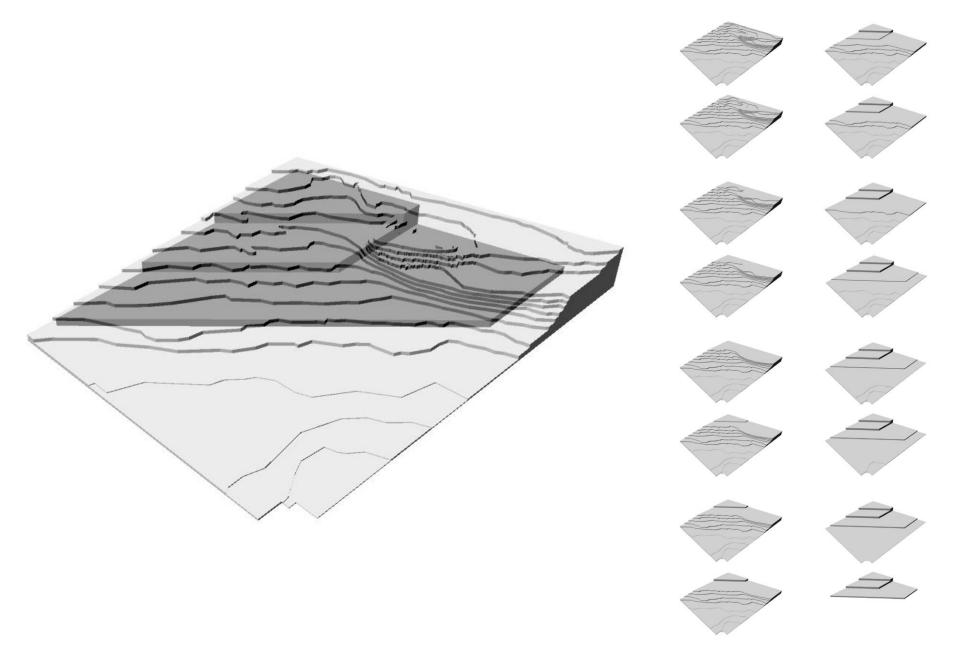

## SECTION A - LONG SECTION

0 0.5 1 5 10M

This expansive artwork extends across the entire ceiling from the passage entrances, from Market to Lower Jarvis Street. With the dynamic luminosity and form of the lake's surface, this iconic connection links the present to the past.