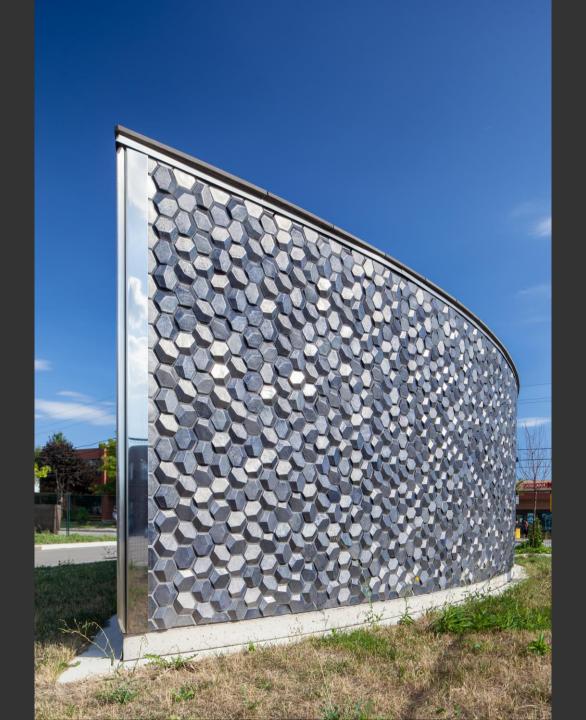

Foronto, Canada Paul Raff Stud

**Shoreline Commemorative** 

Foronto, Canada Paul Raff Stu

Shoreline Commemorative

Foronto, Canada Paul Raff Stud

**CONCEPT: LAKE FORM TIME-LAPSE** 

The form of a lake's surface varies profoundly: on a still day, it can be perfectly smooth with a magical reflective quality; on an average day, it ripples with waves and has a gentle rhythmic vitality. In stormier weather, it oscillates with dramatic intensity.

The sculptural form of this public artwork captures this transition like a three-dimensional time-lapse. From east to west, the phenomenal change from smooth to stormy moves through the passageway.

## SECTION A - LONG SECTION

0 0.5 1 5 10M

This expansive artwork extends across the entire ceiling from the passage entrances, from Market to Lower Jarvis Street. With the dynamic luminosity and form of the lake's surface, this iconic connection links the present to the past.

It adds light, colour, and vitality to the passageway. At the same time it gives permanent expression to how this historic place has transformed from vibrant lake to lively metropolis.

Wavelengths Toronto, Canada