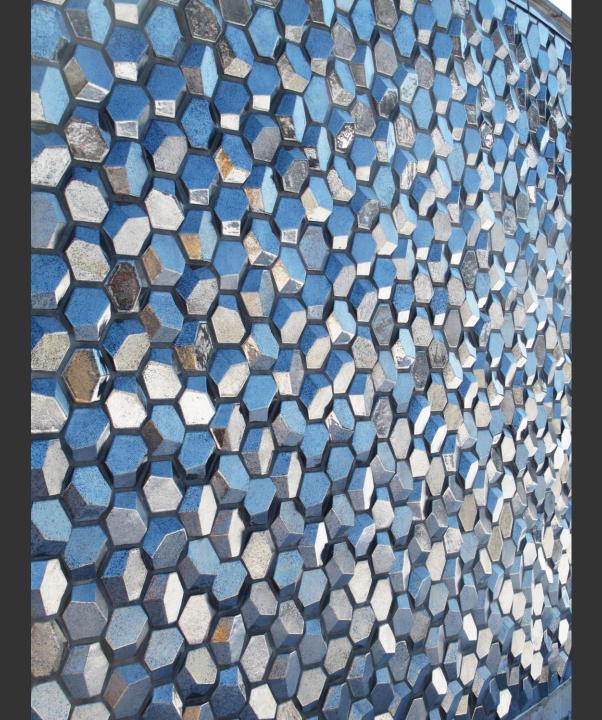

Foronto, Canada Paul Raff Stud

**Shoreline Commemorative** 

Foronto, Canada Paul Raff Stu

Shoreline Commemorative

Foronto, Canada Paul Raff Stud

**CONCEPT: LAKE FORM TIME-LAPSE** 

The form of a lake's surface varies profoundly: on a still day, it can be perfectly smooth with a magical reflective quality; on an average day, it ripples with waves and has a gentle rhythmic vitality. In stormier weather, it oscillates with dramatic intensity.

The sculptural form of this public artwork captures this transition like a three-dimensional time-lapse. From east to west, the phenomenal change from smooth to stormy moves through the passageway.

## SECTION A - LONG SECTION

0 0.5 1 5 10M

This expansive artwork extends across the entire ceiling from the passage entrances, from Market to Lower Jarvis Street. With the dynamic luminosity and form of the lake's surface, this iconic connection links the present to the past.

It adds light, colour, and vitality to the passageway. At the same time it gives permanent expression to how this historic place has transformed from vibrant lake to lively metropolis.

Wavelengths Toronto, Canada