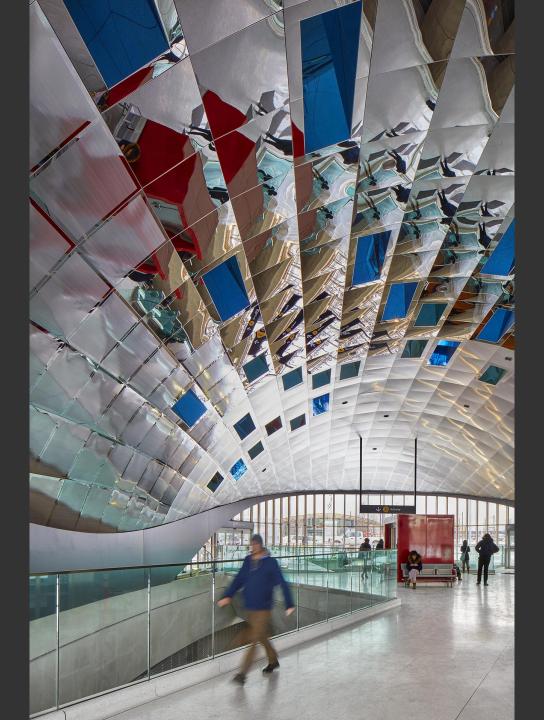

Foronto, Canada Paul Raff Stud

**Shoreline Commemorative** 

Foronto, Canada Paul Raff Stu

Shoreline Commemorative

Foronto, Canada Paul Raff Stud

**CONCEPT: LAKE FORM TIME-LAPSE** 

The form of a lake's surface varies profoundly: on a still day, it can be perfectly smooth with a magical reflective quality; on an average day, it ripples with waves and has a gentle rhythmic vitality. In stormier weather, it oscillates with dramatic intensity.

The sculptural form of this public artwork captures this transition like a three-dimensional time-lapse. From east to west, the phenomenal change from smooth to stormy moves through the passageway.

## SECTION A - LONG SECTION

0 0.5 1 5 10M

This expansive artwork extends across the entire ceiling from the passage entrances, from Market to Lower Jarvis Street. With the dynamic luminosity and form of the lake's surface, this iconic connection links the present to the past.

It adds light, colour, and vitality to the passageway. At the same time it gives permanent expression to how this historic place has transformed from vibrant lake to lively metropolis.

Wavelengths Toronto, Canada