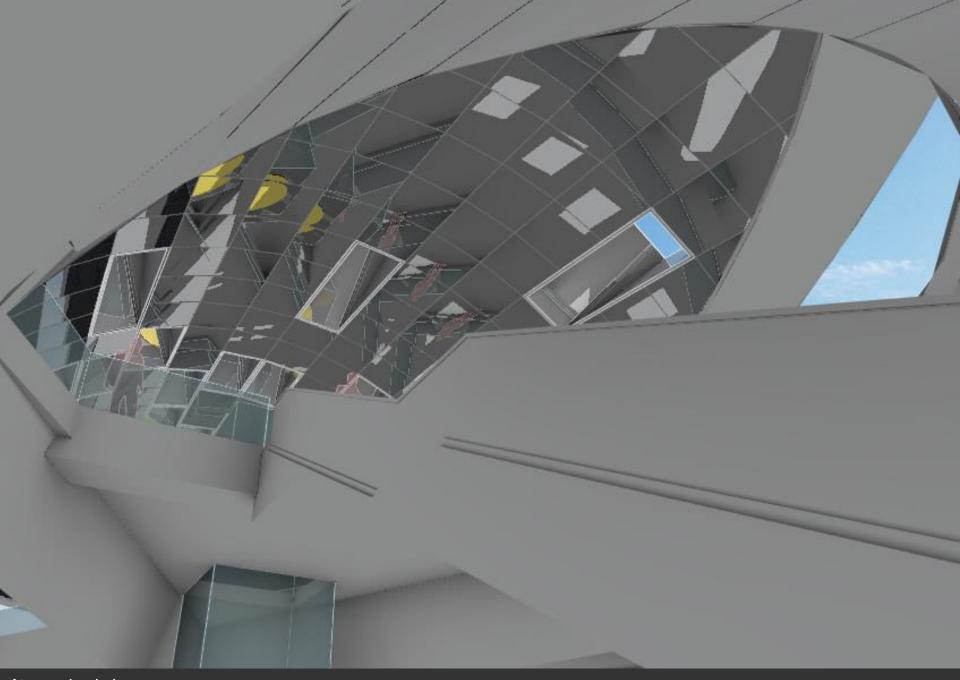

nto, Canada Paul Raff Studi

Regina Gateway
Toronto, Canada

Regina Gateway Toronto, Canada

MOCK-UP ROD ARRAY DETAIL

3

FIN & CONNECTOR BLOCK PROTOTYPES

MOCK-UP ROD DETAIL

BIRD'S-EYE MODEL VIEW

Foronto, Canada Paul Raff Stud

**Shoreline Commemorative** 

Foronto, Canada Paul Raff Stu

Shoreline Commemorative

Foronto, Canada Paul Raff Stud

**CONCEPT: LAKE FORM TIME-LAPSE** 

The form of a lake's surface varies profoundly: on a still day, it can be perfectly smooth with a magical reflective quality; on an average day, it ripples with waves and has a gentle rhythmic vitality. In stormier weather, it oscillates with dramatic intensity.

The sculptural form of this public artwork captures this transition like a three-dimensional time-lapse. From east to west, the phenomenal change from smooth to stormy moves through the passageway.

## SECTION A - LONG SECTION

0 0.5 1 5 10M

This expansive artwork extends across the entire ceiling from the passage entrances, from Market to Lower Jarvis Street. With the dynamic luminosity and form of the lake's surface, this iconic connection links the present to the past.