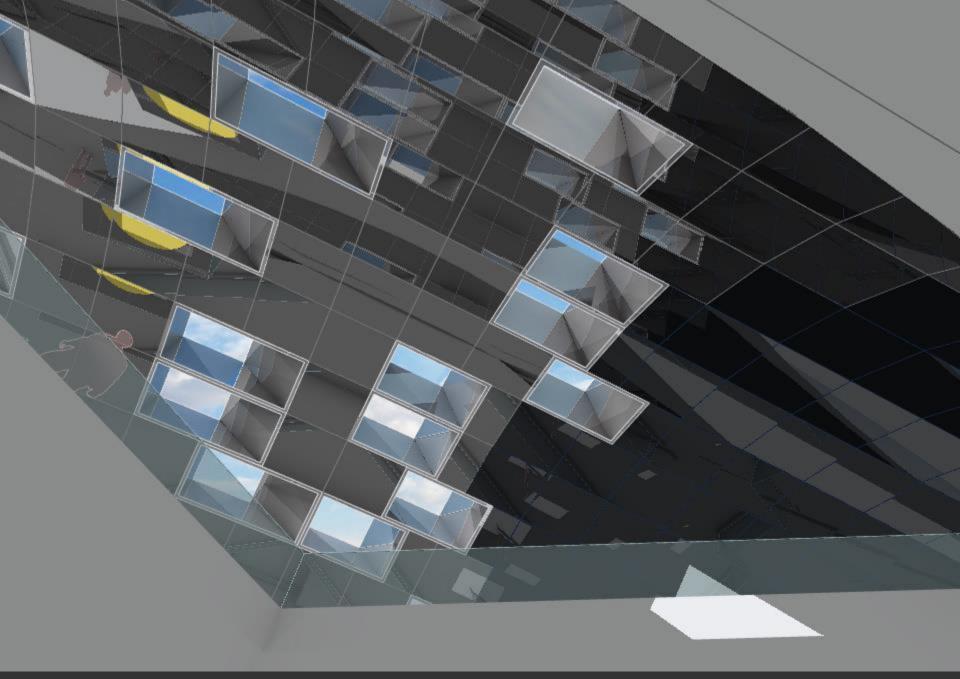

Foronto, Canada Paul Raff Stud

**Shoreline Commemorative** 

Foronto, Canada Paul Raff Stu

Shoreline Commemorative

Foronto, Canada Paul Raff Stud

**CONCEPT: LAKE FORM TIME-LAPSE** 

The form of a lake's surface varies profoundly: on a still day, it can be perfectly smooth with a magical reflective quality; on an average day, it ripples with waves and has a gentle rhythmic vitality. In stormier weather, it oscillates with dramatic intensity.

The sculptural form of this public artwork captures this transition like a three-dimensional time-lapse. From east to west, the phenomenal change from smooth to stormy moves through the passageway.

## SECTION A - LONG SECTION

0 0.5 1 5 10M

This expansive artwork extends across the entire ceiling from the passage entrances, from Market to Lower Jarvis Street. With the dynamic luminosity and form of the lake's surface, this iconic connection links the present to the past.

It adds light, colour, and vitality to the passageway. At the same time it gives permanent expression to how this historic place has transformed from vibrant lake to lively metropolis.

Wavelengths Toronto, Canada