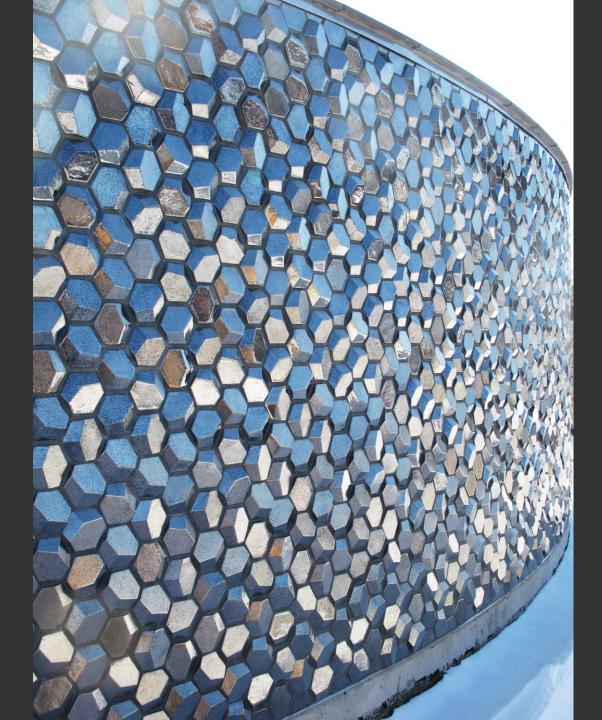

Foronto, Canada Paul Raff Stud

**Shoreline Commemorative** 

Foronto, Canada Paul Raff Stu

Shoreline Commemorative

Foronto, Canada Paul Raff Stud

**CONCEPT: LAKE FORM TIME-LAPSE** 

The form of a lake's surface varies profoundly: on a still day, it can be perfectly smooth with a magical reflective quality; on an average day, it ripples with waves and has a gentle rhythmic vitality. In stormier weather, it oscillates with dramatic intensity.

The sculptural form of this public artwork captures this transition like a three-dimensional time-lapse. From east to west, the phenomenal change from smooth to stormy moves through the passageway.

## SECTION A - LONG SECTION

0 0.5 1 5 10M

This expansive artwork extends across the entire ceiling from the passage entrances, from Market to Lower Jarvis Street. With the dynamic luminosity and form of the lake's surface, this iconic connection links the present to the past.

It adds light, colour, and vitality to the passageway. At the same time it gives permanent expression to how this historic place has transformed from vibrant lake to lively metropolis.

Wavelengths Toronto, Canada