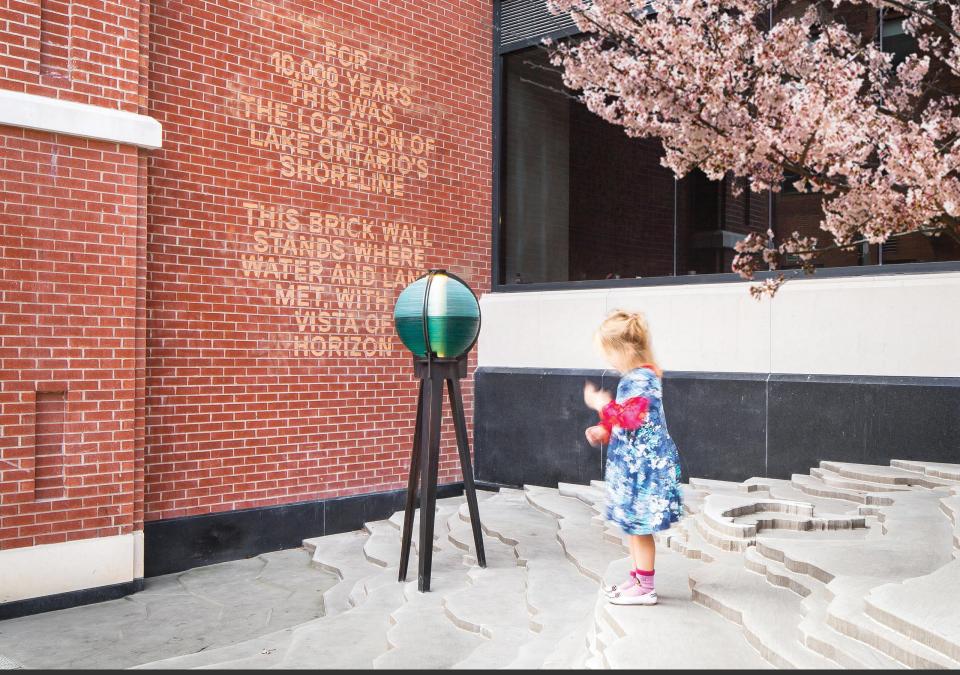

Foronto, Canada Paul Raff Stud

**Shoreline Commemorative** 

Foronto, Canada Paul Raff Stu

Shoreline Commemorative

Foronto, Canada Paul Raff Stud

**CONCEPT: LAKE FORM TIME-LAPSE** 

The form of a lake's surface varies profoundly: on a still day, it can be perfectly smooth with a magical reflective quality; on an average day, it ripples with waves and has a gentle rhythmic vitality. In stormier weather, it oscillates with dramatic intensity.

The sculptural form of this public artwork captures this transition like a three-dimensional time-lapse. From east to west, the phenomenal change from smooth to stormy moves through the passageway.

It adds light, colour, and vitality to the passageway. At the same time it gives permanent expression to how this historic place has transformed from vibrant lake to lively metropolis.

Wavelengths Toronto, Canada